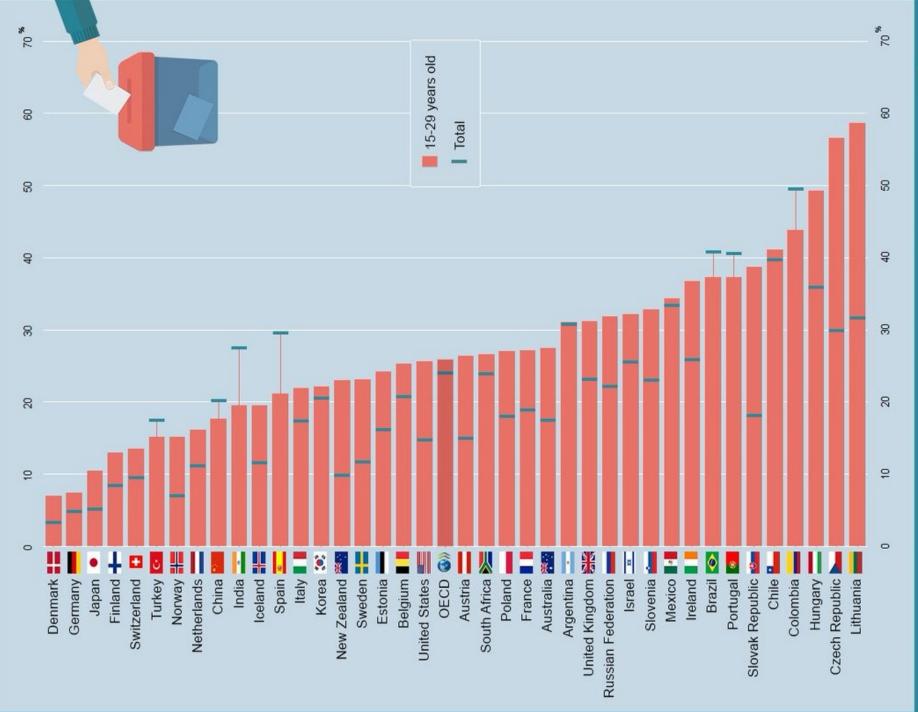

## Not interested in politics? People reporting to be not at all interested in politics, by age group (2012-2014) politics'