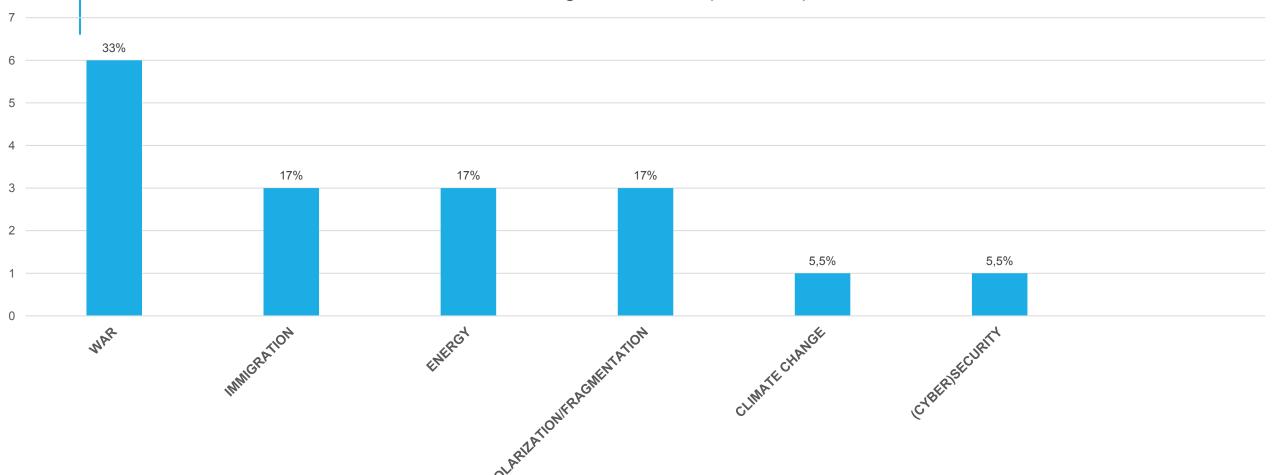

## CHALLENGES FOR THE EUROPEAN SOLUTION SO





## Not interested in politics? People reporting to be not at all interested in politics, by age group (2012-2014) politics'



## COLLECTIVE IDENTITY (EDWARD SHILS) Individual X Collective Identity

EU – Union of Nation States, and European Citizens (two sources of legitimacy)

Double (Qualified) Majority (55% of MS, 15 out of 27; 65% of Citizens)

What is NATION/VOLK? Who are the People?

Cultural, Ethnic X Political, Civil Concept of Nation

Nationalism, National Interests, National Enemies (?)

Multicultural Competence

Primordial, Sacred, Civil

Border Perspective: Im/Permeability

Various Integrational/Absorption Capacity

Case of Immigrantion Policy(?)